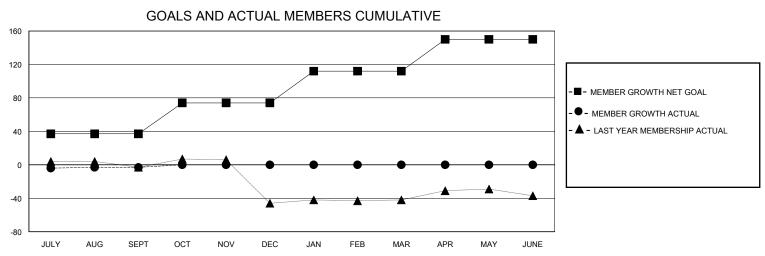

## District 11 A2

Results as of: 9/30/2024

| GMT:          |               |             | GMT CA        |                       |                        |                         |                                                    |  |
|---------------|---------------|-------------|---------------|-----------------------|------------------------|-------------------------|----------------------------------------------------|--|
|               | Club          | S           |               | Members               |                        |                         |                                                    |  |
|               | RESULTS FOR   | R 2024-2025 |               | RESULTS FOR 2024-2025 |                        |                         |                                                    |  |
| QUARTER       | NEW CLUB GOAL | NEW CLUBS   | DROPPED CLUBS | QUARTER MEM           | BER GROWTH NET<br>GOAL | MEMBER GROWTH<br>ACTUAL | DROPPED<br>MEMBERS ACTUAL<br>(including transfers) |  |
| JULY/AUG/SEPT | 1             | 0           | 0             | JULY/AUG/SEPT         | 37                     | 31                      | 32                                                 |  |
| OCT/NOV/DEC   | 0             | 0           | 0             | OCT/NOV/DEC           | 37                     | 0                       | 0                                                  |  |
| JAN/FEB/MAR   | 0             | 0           | 0             | JAN/FEB/MAR           | 38                     | 0                       | 0                                                  |  |
| APR/MAY/JUNE  | 0             | 0           | 0             | APR/MAY/JUNE          | 38                     | 0                       | 0                                                  |  |